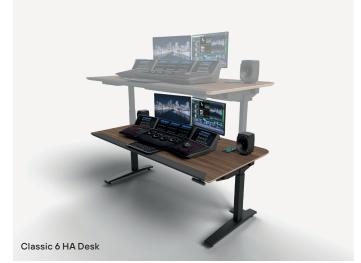

## CLASSIC HEIGHT ADJUSTABLE SF0009-SF0012

- Multi-purpose editing, audio and grading desk
- Available in 6ft (1.8m) or 8ft (2.4m) widths
- Rack riser available
- Birch ply desk with leatherette buffer

- Wood laminate or matt black finish
- Other finishes available on request
- Cable management
- Phone charging point, power outlet
- Flat-packed

| Model                             | Finish     | Cat.No |
|-----------------------------------|------------|--------|
| Classic 6 HA Desk                 | Matt black | SF0009 |
| Classic 6 HA Desk with Rack Riser | Matt black | SF0010 |
| Classic 8 HA Desk                 | Matt black | SF0011 |
| Classic 8 HA Desk with Rack Riser | Matt black | SF0012 |