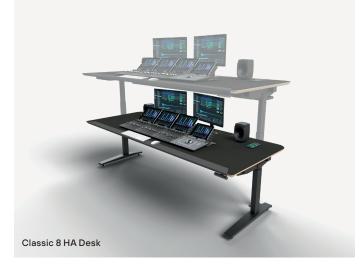

## CLASSIC HEIGHT ADJUSTABLE SF0009-SF0012

- Multi-purpose editing, audio and grading desk
- Available in 6ft (1.8m) or 8ft (2.4m) widths
- Rack riser available
- Birch ply desk with leatherette buffer

- Wood laminate or matt black finish
- Other finishes available on request
- Cable management
- Phone charging point, power outlet
- Flat-packed

| Model                             | Finish     | Cat.No |
|-----------------------------------|------------|--------|
| Classic 6 HA Desk                 | Matt black | SF0009 |
| Classic 6 HA Desk with Rack Riser | Matt black | SF0010 |
| Classic 8 HA Desk                 | Matt black | SF0011 |
| Classic 8 HA Desk with Rack Riser | Matt black | SF0012 |