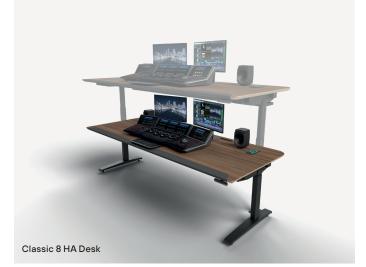

## CLASSIC HEIGHT ADJUSTABLE SF0009-SF0012

- Multi-purpose editing, audio and grading desk
- Available in 6ft (1.8m) or 8ft (2.4m) widths
- Rack riser available
- Birch ply desk with leatherette buffer

- Wood laminate or matt black finish
- Other finishes available on request
- Cable management
- Phone charging point, power outlet
- Flat-packed

| Model                             | Finish     | Cat.No |
|-----------------------------------|------------|--------|
| Classic 6 HA Desk                 | Matt black | SF0009 |
| Classic 6 HA Desk with Rack Riser | Matt black | SF0010 |
| Classic 8 HA Desk                 | Matt black | SF0011 |
| Classic 8 HA Desk with Rack Riser | Matt black | SF0012 |