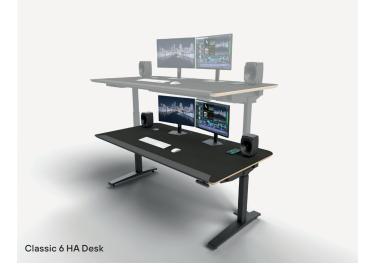

## CLASSIC HEIGHT ADJUSTABLE SF0009-SF0012

- Multi-purpose editing, audio and grading desk
- Available in 6ft (1.8m) or 8ft (2.4m) widths
- Rack riser available
- Birch ply desk with leatherette buffer

- Wood laminate or matt black finish
- Other finishes available on request
- Cable management
- Phone charging point, power outlet
- Flat-packed

| Model                             | Finish     | Cat.No |
|-----------------------------------|------------|--------|
| Classic 6 HA Desk                 | Matt black | SF0009 |
| Classic 6 HA Desk with Rack Riser | Matt black | SF0010 |
| Classic 8 HA Desk                 | Matt black | SF0011 |
| Classic 8 HA Desk with Rack Riser | Matt black | SF0012 |