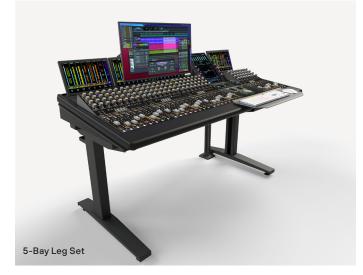

## LEG SETS Furniture for Avid S4 SF0029–SF0031

A leg frame solution for the Avid S4 control surface using the leg and beam sets.

5-Bay Leg Set with Cable Tray, Rear View

- Robust leg and beam set to house the S4
- Available for the 3, 4 and 5-bay control surface
- Powder-coated steel frame
- Screen bracket available

| Model         | Finish     | Cat.No |
|---------------|------------|--------|
| 3-Bay Leg Set | Matt black | SF0029 |
| 4-Bay Leg Set | Matt black | SF0030 |
| 5-Bay Leg Set | Matt black | SF0031 |

Email: info@soundzfishy.com Telephone 44 0 1344 95273 / 44 0 7976 843675 Soundz Fishy Ltd. Building B, Silwood Park, Buckhurst Road, Ascot, Berkshire SL5 7PW soundzfishy.com