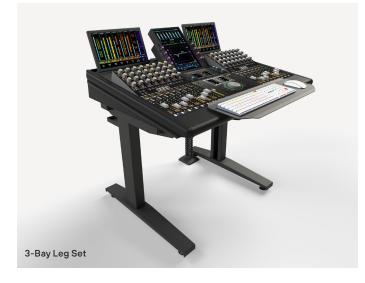

## LEG SETS Furniture for Avid S4 SF0029–SF0031

A leg frame solution for the Avid S4 control surface using the leg and beam sets.

5-Bay Leg Set with Cable Tray, Rear View

- Robust leg and beam set to house the S4
- Available for the 3, 4 and 5-bay control surface
- Powder-coated steel frame
- Screen bracket available

| Model         | Finish     | Cat.No |
|---------------|------------|--------|
| 3-Bay Leg Set | Matt black | SF0029 |
| 4-Bay Leg Set | Matt black | SF0030 |
| 5-Bay Leg Set | Matt black | SF0031 |

Email: info@soundzfishy.com Telephone 44 0 1344 95273 / 44 0 7976 843675 Soundz Fishy Ltd. Building B, Silwood Park, Buckhurst Road, Ascot, Berkshire SL5 7PW soundzfishy.com