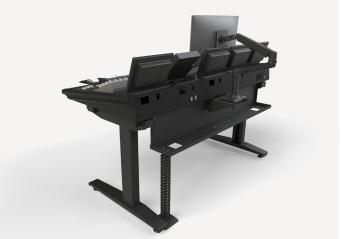

## LEG SETS Furniture for Avid S4 SF0029–SF0031

A leg frame solution for the Avid S4 control surface using the leg and beam sets.

5-Bay Leg Set with Cable Tray, Rear View

- Robust leg and beam set to house the S4
- Available for the 3, 4 and 5-bay control surface
- Powder-coated steel frame
- Screen bracket available