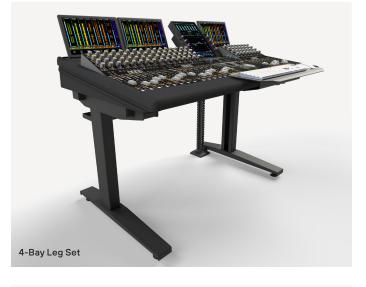

## LEG SETS Furniture for Avid S4 SF0029–SF0031

A leg frame solution for the Avid S4 control surface using the leg and beam sets.

5-Bay Leg Set with Cable Tray, Rear View

- Robust leg and beam set to house the S4
- Available for the 3, 4 and 5-bay control surface
- Powder-coated steel frame
- Screen bracket available

| Model         | Finish     | Cat.No |
|---------------|------------|--------|
| 3-Bay Leg Set | Matt black | SF0029 |
| 4-Bay Leg Set | Matt black | SF0030 |
| 5-Bay Leg Set | Matt black | SF0031 |

Email: info@soundzfishy.com Telephone 44 0 1344 95273 / 44 0 7976 843675 Soundz Fishy Ltd. Building B, Silwood Park, Buckhurst Road, Ascot, Berkshire SL5 7PW soundzfishy.com