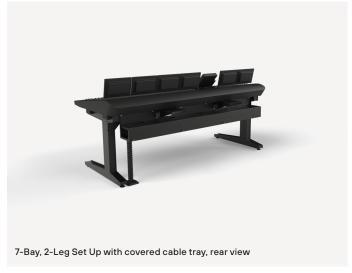

## LEG SETS Furniture for Avid S6

SF0025-SF0027

A leg frame solution for the Avid S6 control surface using the Soundz Fishy leg sets.

- · Available for all sizes of S6 console from 4-Bay
- Available for 5K & 9K frames
- Powder-coated steel frame
- · Cable management tray included
- Multi-positional screen slider available
- Static screen mounts
- Speaker mounts available

| Model                       | Finish     | Cat.No |
|-----------------------------|------------|--------|
| 4, 5, 6-Bay Set Up (2-leg)  | Matt black | SF0025 |
| 7, 8, 9-Bay Set Up (2-leg)  | Matt black | SF0026 |
| 10-Bay Set Up (3-leg/4-leg) | Matt black | SF0027 |