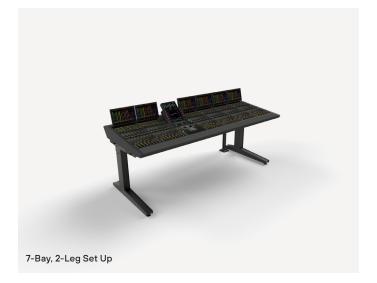

## LEG SETS Furniture for Avid S6

SF0025-SF0027

A leg frame solution for the Avid S6 control surface using the Soundz Fishy leg sets.

- · Available for all sizes of S6 console from 4-Bay
- Available for 5K & 9K frames
- Powder-coated steel frame
- · Cable management tray included
- Multi-positional screen slider available
- Static screen mounts
- Speaker mounts available

| Model                       | Finish     | Cat.No |
|-----------------------------|------------|--------|
| 4, 5, 6-Bay Set Up (2-leg)  | Matt black | SF0025 |
| 7, 8, 9-Bay Set Up (2-leg)  | Matt black | SF0026 |
| 10-Bay Set Up (3-leg/4-leg) | Matt black | SF0027 |