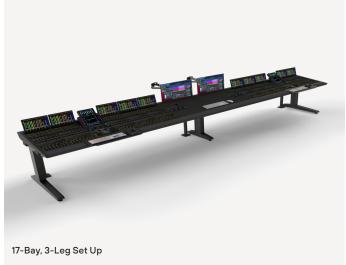

## LEG SETS Furniture for Avid S6

SF0025-SF0027

A leg frame solution for the Avid S6 control surface using the Soundz Fishy leg sets.

- · Available for all sizes of S6 console from 4-Bay
- Available for 5K & 9K frames
- Powder-coated steel frame
- · Cable management tray included
- Multi-positional screen slider available
- Static screen mounts
- Speaker mounts available

| Model                       | Finish     | Cat.No |
|-----------------------------|------------|--------|
| 4, 5, 6-Bay Set Up (2-leg)  | Matt black | SF0025 |
| 7, 8, 9-Bay Set Up (2-leg)  | Matt black | SF0026 |
| 10-Bay Set Up (3-leg/4-leg) | Matt black | SF0027 |