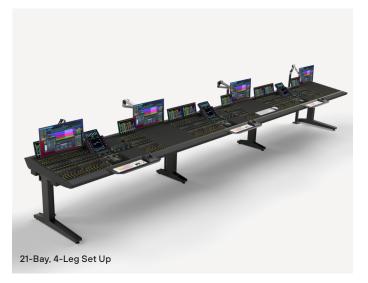

## LEG SETS Furniture for Avid S6

SF0025-SF0027

A leg frame solution for the Avid S6 control surface using the Soundz Fishy leg sets.

- · Available for all sizes of S6 console from 4-Bay
- Available for 5K & 9K frames
- Powder-coated steel frame
- · Cable management tray included
- Multi-positional screen slider available
- Static screen mounts
- Speaker mounts available

| Model                       | Finish     | Cat.No |
|-----------------------------|------------|--------|
| 4, 5, 6-Bay Set Up (2-leg)  | Matt black | SF0025 |
| 7, 8, 9-Bay Set Up (2-leg)  | Matt black | SF0026 |
| 10-Bay Set Up (3-leg/4-leg) | Matt black | SF0027 |