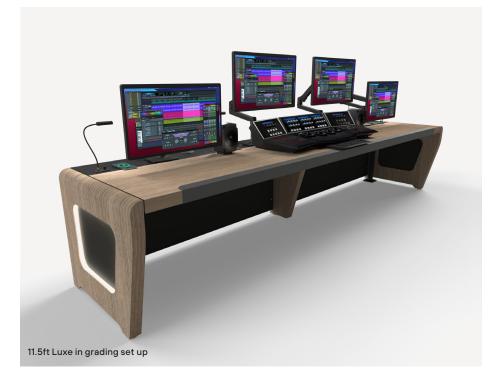

Beautifully designed and manufactured, top-of-the-range large format technical furniture for the ultimate in grading and audio experiences. Built in branding and custom sizes available.

- Fully veneered, slab-ended desk for audio and grading
- · Designed to fit your studio
- Rack boxes available
- Quality veneers in walnut or oak
- Other finishes available on request
- · Cable management
- Under desk lighting
- Branded logo with halo lighting
- Accessories available on request include desk lighting phone charging, power outlets