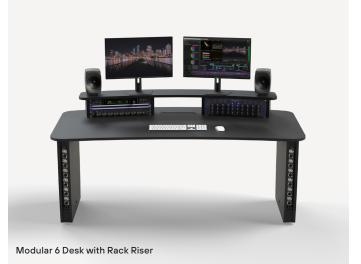

| Model                                              | Finish     | Cat.No |
|----------------------------------------------------|------------|--------|
| Modular 6 Desk                                     | Matt black | SF0013 |
| Modular 6 Desk with Single Rack Box                | Matt black | SF0014 |
| Modular 6 Desk with Rack Riser                     | Matt black | SF0015 |
| Modular 6 Desk with Rack Riser and Single Rack Box | Matt black | SF0016 |