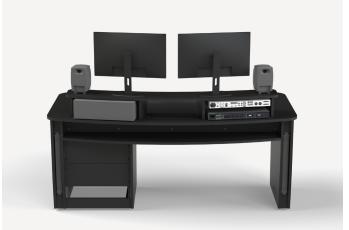

## MODULAR 6 SF0013-SF0016

- Modular 6 Desk with Rack Box
- Modular desk for editing, audio and grading
- Available in 6ft (1.8m) or 8ft (2.4m) widths
- Single and double rack box configuration
- Matt black

soundzfishy.com

Other finishes available on request

Modular 6 Desk with Rack Box, rear view

- Dual-panelled leg design with integrated 1U 19" rack, front and rear available
- Cable management
- Phone charging point, power outlet available

| Model                                              | Finish     | Cat.No |
|----------------------------------------------------|------------|--------|
| Modular 6 Desk                                     | Matt black | SF0013 |
| Modular 6 Desk with Single Rack Box                | Matt black | SF0014 |
| Modular 6 Desk with Rack Riser                     | Matt black | SF0015 |
| Modular 6 Desk with Rack Riser and Single Rack Box | Matt black | SF0016 |