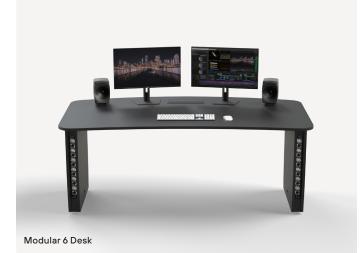

## MODULAR 6 SF0013-SF0016

- Modular 6 Desk with Rack Box
- Modular desk for editing, audio and grading
- Available in 6ft (1.8m) or 8ft (2.4m) widths
- Single and double rack box configuration
- Matt black

| Model                                              | Finish     | Cat.No |
|----------------------------------------------------|------------|--------|
| Modular 6 Desk                                     | Matt black | SF0013 |
| Modular 6 Desk with Single Rack Box                | Matt black | SF0014 |
| Modular 6 Desk with Rack Riser                     | Matt black | SF0015 |
| Modular 6 Desk with Rack Riser and Single Rack Box | Matt black | SF0016 |