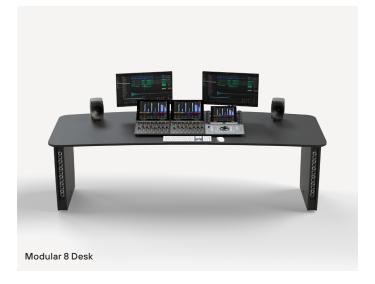

## **MODULAR 8**

## SF0017-SF0022

- · Modular desk for editing, audio and grading
- Available in 6ft (1.8m) or 8ft (2.4m) widths
- Single and double rack box configuration
- Matt black
- · Other finishes available on request

- Dual-panelled leg design with integrated 1U 19" rack, front and rear available
- Cable management
- Phone charging point, power outlet available

| Model                                               | Finish     | Cat.No |
|-----------------------------------------------------|------------|--------|
| Modular 8 Desk                                      | Matt black | SF0017 |
| Modular 8 Desk with Single Rack Box                 | Matt black | SF0018 |
| Modular 8 Desk with Double Rack Box                 | Matt black | SF0019 |
| Modular 8 Desk with Rack Riser                      | Matt black | SF0020 |
| Modular 8 Desk with Rack Riser with Single Rack Box | Matt black | SF0021 |
| Modular 8 Desk with Rack Riser and Double Rack Box  | Matt black | SF0022 |