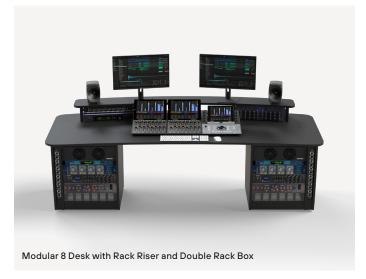

## **MODULAR 8**

## SF0017-SF0022

- · Modular desk for editing, audio and grading
- Available in 6ft (1.8m) or 8ft (2.4m) widths
- Single and double rack box configuration
- Matt black
- · Other finishes available on request

- Dual-panelled leg design with integrated 1U 19" rack, front and rear available
- Cable management
- Phone charging point, power outlet available

| Model                                               | Finish     | Cat.No |
|-----------------------------------------------------|------------|--------|
| Modular 8 Desk                                      | Matt black | SF0017 |
| Modular 8 Desk with Single Rack Box                 | Matt black | SF0018 |
| Modular 8 Desk with Double Rack Box                 | Matt black | SF0019 |
| Modular 8 Desk with Rack Riser                      | Matt black | SF0020 |
| Modular 8 Desk with Rack Riser with Single Rack Box | Matt black | SF0021 |
| Modular 8 Desk with Rack Riser and Double Rack Box  | Matt black | SF0022 |