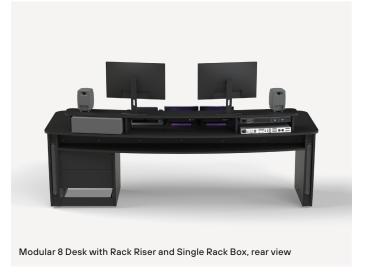

## **MODULAR 8**

## SF0017-SF0022

- · Modular desk for editing, audio and grading
- Available in 6ft (1.8m) or 8ft (2.4m) widths
- Single and double rack box configuration
- Matt black
- · Other finishes available on request

- Dual-panelled leg design with integrated 1U 19" rack, front and rear available
- Cable management
- Phone charging point, power outlet available

| Model                                               | Finish     | Cat.No |
|-----------------------------------------------------|------------|--------|
| Modular 8 Desk                                      | Matt black | SF0017 |
| Modular 8 Desk with Single Rack Box                 | Matt black | SF0018 |
| Modular 8 Desk with Double Rack Box                 | Matt black | SF0019 |
| Modular 8 Desk with Rack Riser                      | Matt black | SF0020 |
| Modular 8 Desk with Rack Riser with Single Rack Box | Matt black | SF0021 |
| Modular 8 Desk with Rack Riser and Double Rack Box  | Matt black | SF0022 |