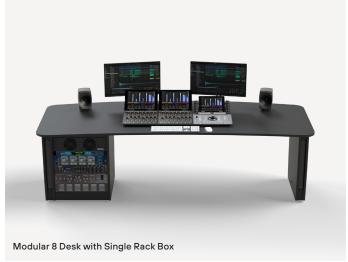

## **MODULAR 8**

## SF0017-SF0022

- · Modular desk for editing, audio and grading
- Available in 6ft (1.8m) or 8ft (2.4m) widths
- Single and double rack box configuration
- Matt black
- · Other finishes available on request

- Dual-panelled leg design with integrated 1U 19" rack, front and rear available
- Cable management
- Phone charging point, power outlet available

| Model                                               | Finish     | Cat.No |
|-----------------------------------------------------|------------|--------|
| Modular 8 Desk                                      | Matt black | SF0017 |
| Modular 8 Desk with Single Rack Box                 | Matt black | SF0018 |
| Modular 8 Desk with Double Rack Box                 | Matt black | SF0019 |
| Modular 8 Desk with Rack Riser                      | Matt black | SF0020 |
| Modular 8 Desk with Rack Riser with Single Rack Box | Matt black | SF0021 |
| Modular 8 Desk with Rack Riser and Double Rack Box  | Matt black | SF0022 |