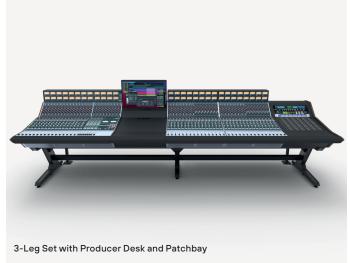

## PRODUCER DESKS, PATCHBAYS & ACCESSORIES Furniture for Rupert Neve Designs 5088 SF0056—SF0069

| Furniture                    | Finish | Cat.No |
|------------------------------|--------|--------|
| RND 2-Leg and Beam Set       |        | SF0056 |
| RND 3-Leg and Beam Set       |        | SF0057 |
| RND 4-Leg and Beam Set       |        | SF0058 |
| Producer Desk                | Black  | SF0059 |
| Accessories                  |        | Cat.No |
| Patchbay                     | Black  | SF0060 |
| Rack Box                     | Black  | SF0061 |
| Patchbay & Rack Box          | Black  | SF0062 |
| Patchbay Extension           | Black  | SF0063 |
| Meter Bridge Shelf           | Black  | SF0064 |
| Keyboard Tray                | Black  | SF0065 |
| Screen Mount                 | Black  | SF0066 |
| Hybrid & Custom              |        | Cat.No |
| 5088/Avid S6 Hybrid          |        | SF0067 |
| 5088/S1 Hybrid               |        | SF0068 |
| RND Custom Console Furniture |        | SF0069 |