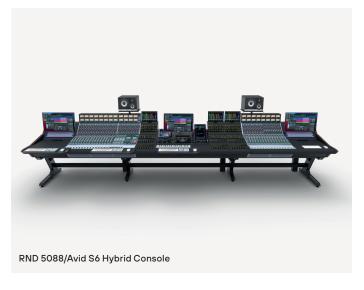

## LEG SETS & HYBRID CONSOLES Furniture for Rupert Neve Designs 5088 SF0056-SF0069

| Furniture                    | Finish | Cat.No |
|------------------------------|--------|--------|
| RND 2-Leg and Beam Set       |        | SF0056 |
| RND 3-Leg and Beam Set       |        | SF0057 |
| RND 4-Leg and Beam Set       |        | SF0058 |
| Producer Desk                | Black  | SF0059 |
| Accessories                  |        | Cat.No |
| Patchbay                     | Black  | SF0060 |
| Rack Box                     | Black  | SF0061 |
| Patchbay & Rack Box          | Black  | SF0062 |
| Patchbay Extension           | Black  | SF0063 |
| Meter Bridge Shelf           | Black  | SF0064 |
| Keyboard Tray                | Black  | SF0065 |
| Screen Mount                 | Black  | SF0066 |
| Hybrid & Custom              |        | Cat.No |
| 5088/Avid S6 Hybrid          |        | SF0067 |
| 5088/S1 Hybrid               |        | SF0068 |
| RND Custom Console Furniture |        | SF0069 |