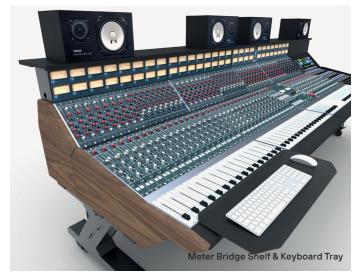

- Leg sets available for all 5088 layouts (castors available)
- Integrated producer desks
- Patchbay with or without a rack box
- Patchbay extension
- · Cable management as standard
- Meter bridge shelf
- Keyboard tray
- Screen mounts and monitor stands
- Leatherette continuous buffer
- · Custom end cheeks for branding

| Furniture                    | Finish | Cat.No |
|------------------------------|--------|--------|
| RND 2-Leg and Beam Set       |        | SF0056 |
| RND 3-Leg and Beam Set       |        | SF0057 |
| RND 4-Leg and Beam Set       |        | SF0058 |
| Producer Desk                | Black  | SF0059 |
| Accessories                  |        | Cat.No |
| Patchbay                     | Black  | SF0060 |
| Rack Box                     | Black  | SF0061 |
| Patchbay & Rack Box          | Black  | SF0062 |
| Patchbay Extension           | Black  | SF0063 |
| Meter Bridge Shelf           | Black  | SF0064 |
| Keyboard Tray                | Black  | SF0065 |
| Screen Mount                 | Black  | SF0066 |
| Hybrid & Custom              |        | Cat.No |
| 5088/Avid S6 Hybrid          |        | SF0067 |
| 5088/S1 Hybrid               |        | SF0068 |
| RND Custom Console Furniture |        | SF0069 |