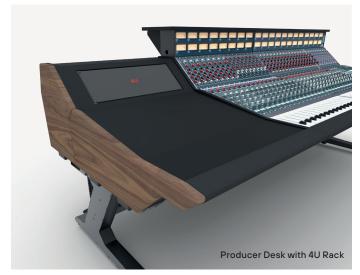

- Leg sets available for all 5088 layouts (castors available)
- Integrated producer desks
- Patchbay with or without a rack box
- Patchbay extension
- · Cable management as standard
- Meter bridge shelf
- Keyboard tray
- Screen mounts and monitor stands
- Leatherette continuous buffer
- · Custom end cheeks for branding

| Furniture                    | Finish | Cat.No |
|------------------------------|--------|--------|
| RND 2-Leg and Beam Set       |        | SF0056 |
| RND 3-Leg and Beam Set       |        | SF0057 |
| RND 4-Leg and Beam Set       |        | SF0058 |
| Producer Desk                | Black  | SF0059 |
| Accessories                  |        | Cat.No |
| Patchbay                     | Black  | SF0060 |
| Rack Box                     | Black  | SF0061 |
| Patchbay & Rack Box          | Black  | SF0062 |
| Patchbay Extension           | Black  | SF0063 |
| Meter Bridge Shelf           | Black  | SF0064 |
| Keyboard Tray                | Black  | SF0065 |
| Screen Mount                 | Black  | SF0066 |
| Hybrid & Custom              |        | Cat.No |
| 5088/Avid S6 Hybrid          |        | SF0067 |
| 5088/S1 Hybrid               |        | SF0068 |
| RND Custom Console Furniture |        | SF0069 |