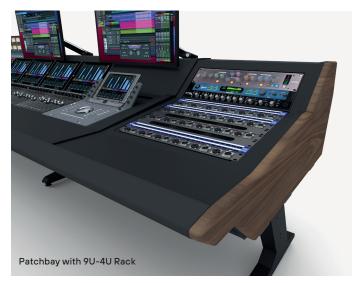

- Leg sets available for all 5088 layouts (castors available)
- Integrated producer desks
- Patchbay with or without a rack box
- Patchbay extension
- · Cable management as standard
- Meter bridge shelf
- Keyboard tray
- Screen mounts and monitor stands
- Leatherette continuous buffer
- · Custom end cheeks for branding

| Furniture                    | Finish | Cat.No |
|------------------------------|--------|--------|
| RND 2-Leg and Beam Set       |        | SF0056 |
| RND 3-Leg and Beam Set       |        | SF0057 |
| RND 4-Leg and Beam Set       |        | SF0058 |
| Producer Desk                | Black  | SF0059 |
| Accessories                  |        | Cat.No |
| Patchbay                     | Black  | SF0060 |
| Rack Box                     | Black  | SF0061 |
| Patchbay & Rack Box          | Black  | SF0062 |
| Patchbay Extension           | Black  | SF0063 |
| Meter Bridge Shelf           | Black  | SF0064 |
| Keyboard Tray                | Black  | SF0065 |
| Screen Mount                 | Black  | SF0066 |
| Hybrid & Custom              |        | Cat.No |
| 5088/Avid S6 Hybrid          |        | SF0067 |
| 5088/S1 Hybrid               |        | SF0068 |
| RND Custom Console Furniture |        | SF0069 |