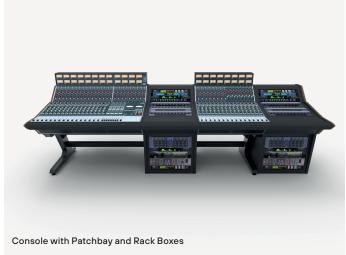

## PRODUCER DESKS, PATCHBAYS & ACCESSORIES Furniture for Rupert Neve Designs 5088 SF0056—SF0069

| Furniture                    | Finish | Cat.No |
|------------------------------|--------|--------|
| RND 2-Leg and Beam Set       |        | SF0056 |
| RND 3-Leg and Beam Set       |        | SF0057 |
| RND 4-Leg and Beam Set       |        | SF0058 |
| Producer Desk                | Black  | SF0059 |
| Accessories                  |        | Cat.No |
| Patchbay                     | Black  | SF0060 |
| Rack Box                     | Black  | SF0061 |
| Patchbay & Rack Box          | Black  | SF0062 |
| Patchbay Extension           | Black  | SF0063 |
| Meter Bridge Shelf           | Black  | SF0064 |
| Keyboard Tray                | Black  | SF0065 |
| Screen Mount                 | Black  | SF0066 |
| Hybrid & Custom              |        | Cat.No |
| 5088/Avid S6 Hybrid          |        | SF0067 |
| 5088/S1 Hybrid               |        | SF0068 |
| RND Custom Console Furniture |        | SF0069 |