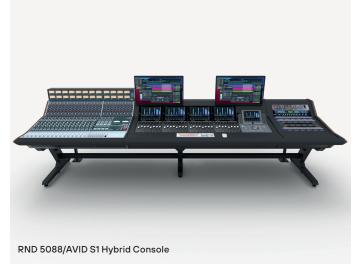

## PRODUCER DESKS, PATCHBAYS & ACCESSORIES Furniture for Rupert Neve Designs 5088 SF0056—SF0069

| Furniture                    | Finish | Cat.No |
|------------------------------|--------|--------|
| RND 2-Leg and Beam Set       |        | SF0056 |
| RND 3-Leg and Beam Set       |        | SF0057 |
| RND 4-Leg and Beam Set       |        | SF0058 |
| Producer Desk                | Black  | SF0059 |
| Accessories                  |        | Cat.No |
| Patchbay                     | Black  | SF0060 |
| Rack Box                     | Black  | SF0061 |
| Patchbay & Rack Box          | Black  | SF0062 |
| Patchbay Extension           | Black  | SF0063 |
| Meter Bridge Shelf           | Black  | SF0064 |
| Keyboard Tray                | Black  | SF0065 |
| Screen Mount                 | Black  | SF0066 |
| Hybrid & Custom              |        | Cat.No |
| 5088/Avid S6 Hybrid          |        | SF0067 |
| 5088/S1 Hybrid               |        | SF0068 |
| RND Custom Console Furniture |        | SF0069 |