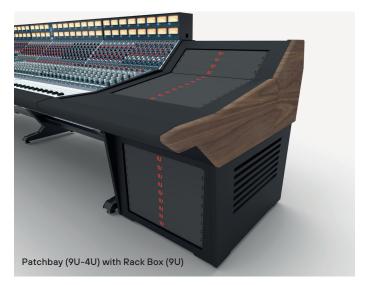

- Leg sets available for all 5088 layouts (castors available)
- Integrated producer desks
- Patchbay with or without a rack box
- Patchbay extension
- · Cable management as standard
- Meter bridge shelf
- Keyboard tray
- Screen mounts and monitor stands
- Leatherette continuous buffer
- · Custom end cheeks for branding

| Furniture                    | Finish | Cat.No |
|------------------------------|--------|--------|
| RND 2-Leg and Beam Set       |        | SF0056 |
| RND 3-Leg and Beam Set       |        | SF0057 |
| RND 4-Leg and Beam Set       |        | SF0058 |
| Producer Desk                | Black  | SF0059 |
| Accessories                  |        | Cat.No |
| Patchbay                     | Black  | SF0060 |
| Rack Box                     | Black  | SF0061 |
| Patchbay & Rack Box          | Black  | SF0062 |
| Patchbay Extension           | Black  | SF0063 |
| Meter Bridge Shelf           | Black  | SF0064 |
| Keyboard Tray                | Black  | SF0065 |
| Screen Mount                 | Black  | SF0066 |
| Hybrid & Custom              |        | Cat.No |
| 5088/Avid S6 Hybrid          |        | SF0067 |
| 5088/S1 Hybrid               |        | SF0068 |
| RND Custom Console Furniture |        | SF0069 |