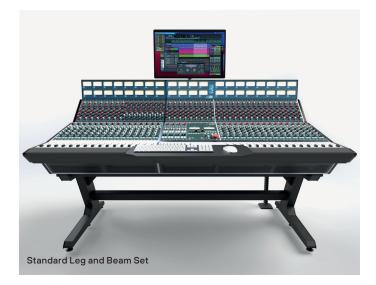

## LEG SETS & HYBRID CONSOLES Furniture for Rupert Neve Designs 5088 SF0056-SF0069

| Furniture                    | Finish | Cat.No |
|------------------------------|--------|--------|
| RND 2-Leg and Beam Set       |        | SF0056 |
| RND 3-Leg and Beam Set       |        | SF0057 |
| RND 4-Leg and Beam Set       |        | SF0058 |
| Producer Desk                | Black  | SF0059 |
| Accessories                  |        | Cat.No |
| Patchbay                     | Black  | SF0060 |
| Rack Box                     | Black  | SF0061 |
| Patchbay & Rack Box          | Black  | SF0062 |
| Patchbay Extension           | Black  | SF0063 |
| Meter Bridge Shelf           | Black  | SF0064 |
| Keyboard Tray                | Black  | SF0065 |
| Screen Mount                 | Black  | SF0066 |
| Hybrid & Custom              |        | Cat.No |
| 5088/Avid S6 Hybrid          |        | SF0067 |
| 5088/S1 Hybrid               |        | SF0068 |
| RND Custom Console Furniture |        | SF0069 |