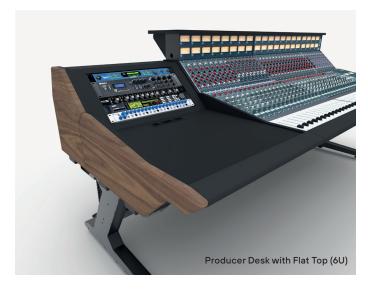

- Leg sets available for all 5088 layouts (castors available)
- Integrated producer desks
- Patchbay with or without a rack box
- Patchbay extension
- · Cable management as standard
- Meter bridge shelf
- Keyboard tray
- Screen mounts and monitor stands
- Leatherette continuous buffer
- · Custom end cheeks for branding

| Furniture                    | Finish | Cat.No |
|------------------------------|--------|--------|
| RND 2-Leg and Beam Set       |        | SF0056 |
| RND 3-Leg and Beam Set       |        | SF0057 |
| RND 4-Leg and Beam Set       |        | SF0058 |
| Producer Desk                | Black  | SF0059 |
| Accessories                  |        | Cat.No |
| Patchbay                     | Black  | SF0060 |
| Rack Box                     | Black  | SF0061 |
| Patchbay & Rack Box          | Black  | SF0062 |
| Patchbay Extension           | Black  | SF0063 |
| Meter Bridge Shelf           | Black  | SF0064 |
| Keyboard Tray                | Black  | SF0065 |
| Screen Mount                 | Black  | SF0066 |
| Hybrid & Custom              |        | Cat.No |
| 5088/Avid S6 Hybrid          |        | SF0067 |
| 5088/S1 Hybrid               |        | SF0068 |
| RND Custom Console Furniture |        | SF0069 |