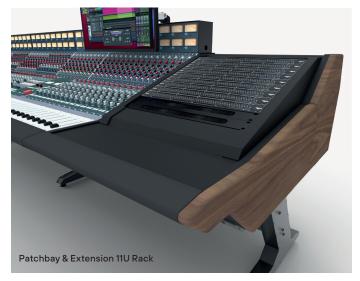

- Leg sets available for all 5088 layouts (castors available)
- Integrated producer desks
- Patchbay with or without a rack box
- Patchbay extension
- · Cable management as standard
- Meter bridge shelf
- Keyboard tray
- Screen mounts and monitor stands
- Leatherette continuous buffer
- · Custom end cheeks for branding

| Furniture                    | Finish | Cat.No |
|------------------------------|--------|--------|
| RND 2-Leg and Beam Set       |        | SF0056 |
| RND 3-Leg and Beam Set       |        | SF0057 |
| RND 4-Leg and Beam Set       |        | SF0058 |
| Producer Desk                | Black  | SF0059 |
| Accessories                  |        | Cat.No |
| Patchbay                     | Black  | SF0060 |
| Rack Box                     | Black  | SF0061 |
| Patchbay & Rack Box          | Black  | SF0062 |
| Patchbay Extension           | Black  | SF0063 |
| Meter Bridge Shelf           | Black  | SF0064 |
| Keyboard Tray                | Black  | SF0065 |
| Screen Mount                 | Black  | SF0066 |
| Hybrid & Custom              |        | Cat.No |
| 5088/Avid S6 Hybrid          |        | SF0067 |
| 5088/S1 Hybrid               |        | SF0068 |
| RND Custom Console Furniture |        | SF0069 |