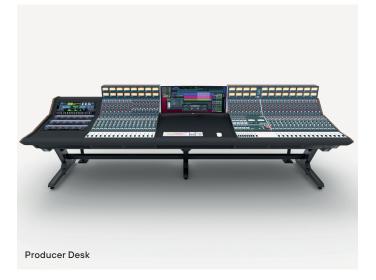

## PRODUCER DESKS, PATCHBAYS & ACCESSORIES Furniture for Rupert Neve Designs 5088 SF0056—SF0069

| Furniture                    | Finish | Cat.No |
|------------------------------|--------|--------|
| RND 2-Leg and Beam Set       |        | SF0056 |
| RND 3-Leg and Beam Set       |        | SF0057 |
| RND 4-Leg and Beam Set       |        | SF0058 |
| Producer Desk                | Black  | SF0059 |
| Accessories                  |        | Cat.No |
| Patchbay                     | Black  | SF0060 |
| Rack Box                     | Black  | SF0061 |
| Patchbay & Rack Box          | Black  | SF0062 |
| Patchbay Extension           | Black  | SF0063 |
| Meter Bridge Shelf           | Black  | SF0064 |
| Keyboard Tray                | Black  | SF0065 |
| Screen Mount                 | Black  | SF0066 |
| Hybrid & Custom              |        | Cat.No |
| 5088/Avid S6 Hybrid          |        | SF0067 |
| 5088/S1 Hybrid               |        | SF0068 |
| RND Custom Console Furniture |        | SF0069 |