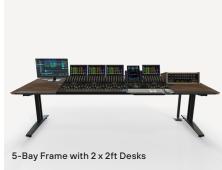

## SURFACE 4 Furniture for Avid S4

Surface 4 is an integrated desk, beam and leg system to house the S4 control surface. Any combination of bay width, producer desks and accessories can be configured.

- 3ft, 4ft, 5ft Avid S4's to total width of 12ft
- Birch ply with leatherette buffer
- · Cable management as standard
- Desktop integrated racks available
- · Available in matt black or walnut laminate
- · Other finishes available on request
- Complete range of accessories available