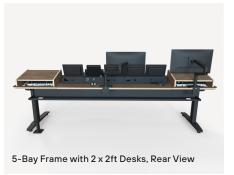

## SURFACE 4 Furniture for Avid S4

Surface 4 is an integrated desk, beam and leg system to house the S4 control surface. Any combination of bay width, producer desks and accessories can be configured.

- 3ft, 4ft, 5ft Avid S4's to total width of 12ft
- Birch ply with leatherette buffer
- · Cable management as standard
- Desktop integrated racks available
- · Available in matt black or walnut laminate
- · Other finishes available on request
- Complete range of accessories available