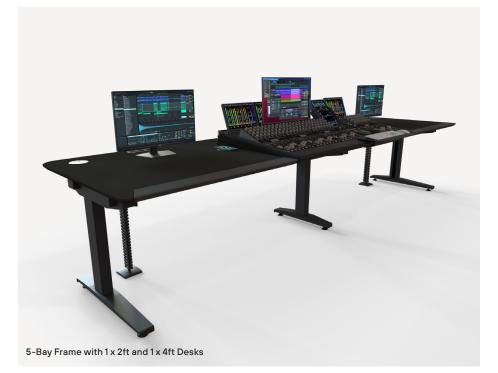

## SURFACE 4 Furniture for Avid S4

Surface 4 is an integrated desk, beam and leg system to house the S4 control surface. Any combination of bay width, producer desks and accessories can be configured.

- 3ft, 4ft, 5ft Avid S4's to total width of 12ft
- Birch ply with leatherette buffer
- · Cable management as standard
- Desktop integrated racks available
- · Available in matt black or walnut laminate
- · Other finishes available on request
- Complete range of accessories available