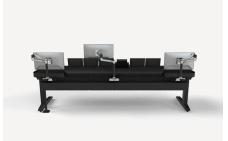

## SURFACE 6 Furniture for Avid S6 SF0028

SF 6-bay + 2 x 2ft Desks

SF 6-bay + 2 x 2ft Desks, rear view

SF 8-bay + 2 x 2ft Desks with Rack Box

Surface 6 is an integrated desk, beam and leg system to house the S6 control surface. Any combination of bay width, producer desks and accessories can be configured.

- Robust console style legs
- Desk with Corian edging, cable hatch and leather buffer
- Cable management as standard
- Available in matt black and walnut
- Mobile 10U 19" rack boxes
- Desktop integrated rack available
- Other finishes available on request
- Complete range of accessories available