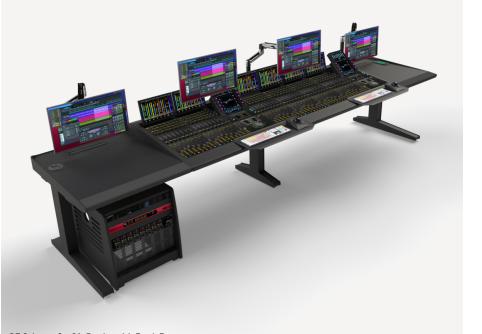

## SURFACE 6 Furniture for Avid S6 SF0028

SF 6-bay + 2 x 2ft Desks

SF 6-bay + 2 x 2ft Desks, rear view

SF 8-bay + 2 x 2ft Desks with Rack Box

Surface 6 is an integrated desk, beam and leg system to house the S6 control surface. Any combination of bay width, producer desks and accessories can be configured.

- Robust console style legs
- Desk with Corian edging, cable hatch and leather buffer
- Cable management as standard
- Available in matt black and walnut
- Mobile 10U 19" rack boxes
- Desktop integrated rack available
- Other finishes available on request
- Complete range of accessories available