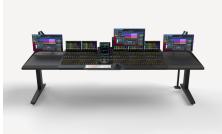

## SURFACE 6 Furniture for Avid S6 SF0028

SF 6-bay + 2 x 2ft Desks

SF 6-bay + 2 x 2ft Desks, rear view

SF 8-bay + 2 x 2ft Desks with Rack Box

Surface 6 is an integrated desk, beam and leg system to house the S6 control surface. Any combination of bay width, producer desks and accessories can be configured.

- Robust console style legs
- Desk with Corian edging, cable hatch and leather buffer
- Cable management as standard
- Available in matt black and walnut
- Mobile 10U 19" rack boxes
- Desktop integrated rack available
- Other finishes available on request
- Complete range of accessories available