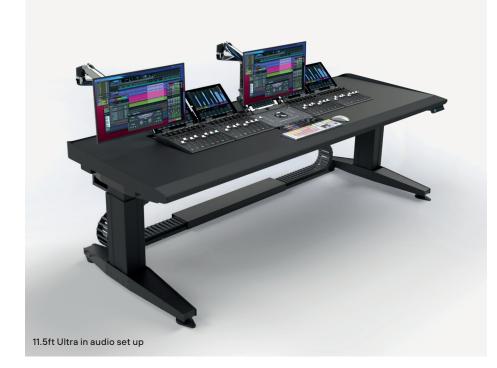

## ULTRA SF0024

11.5ft Ultra in audio set up

11.5ft Ultra in grading set up

The Ultra is a large format, console-style technical furniture for big or small grading and audio environments.

- Console-style legs
- Designed to fit your studio
- Slab top with Corian edge, cable hatches and buffer
- Height adjustable or static leg sets"
- Lockable castors available
- Cable management
- Accessories available on request include desk lighting phone charging, power outlets